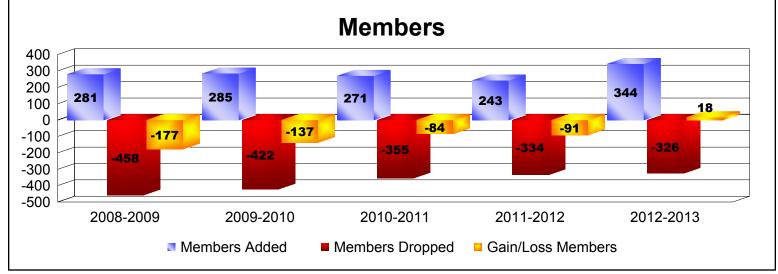

District 334 D

As of June 2013 Cumulative

| Year      | New<br>Clubs | Dropped<br>Clubs | Gain/<br>Loss<br>Clubs | New<br>Members | Charter<br>Members | Reinstate<br>Members | Transfer<br>Members | Total<br>Member<br>Added | Total<br>Members<br>Dropped | Gain/<br>Loss<br>Members |
|-----------|--------------|------------------|------------------------|----------------|--------------------|----------------------|---------------------|--------------------------|-----------------------------|--------------------------|
| 2008-2009 | 0            | -2               | -2                     | 275            | 0                  | 4                    | 2                   | 281                      | -458                        | -177                     |
| 2009-2010 | 0            | -1               | -1                     | 282            | 0                  | 1                    | 2                   | 285                      | -422                        | -137                     |
| 2010-2011 | 0            | -1               | -1                     | 265            | 0                  | 2                    | 4                   | 271                      | -355                        | -84                      |
| 2011-2012 | 0            | -1               | -1                     | 239            | 0                  | 4                    | 0                   | 243                      | -334                        | -91                      |
| 2012-2013 | 4            | -1               | 3                      | 252            | 90                 | 1                    | 1                   | 344                      | -326                        | 18                       |
| Average   | 1            | -1               | 0                      | 263            | 18                 | 2                    | 2                   | 285                      | -379                        | -94                      |