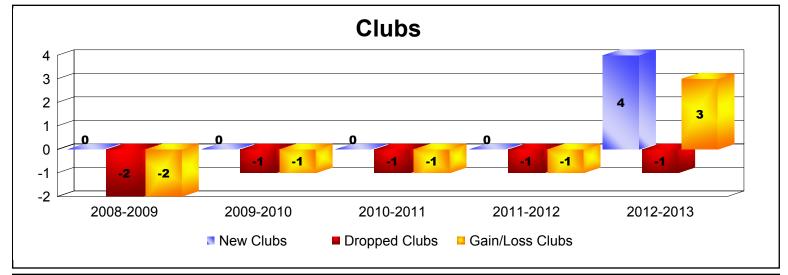

District 334 D

As of June 2013 Cumulative

| Year      | New<br>Clubs | Dropped<br>Clubs | Gain/<br>Loss<br>Clubs | New<br>Members | Charter<br>Members | Reinstate<br>Members | Transfer<br>Members | Total<br>Member<br>Added | Total<br>Members<br>Dropped | Gain/<br>Loss<br>Members |
|-----------|--------------|------------------|------------------------|----------------|--------------------|----------------------|---------------------|--------------------------|-----------------------------|--------------------------|
| 2008-2009 | 0            | -2               | -2                     | 275            | 0                  | 4                    | 2                   | 281                      | -458                        | -177                     |
| 2009-2010 | 0            | -1               | -1                     | 282            | 0                  | 1                    | 2                   | 285                      | -422                        | -137                     |
| 2010-2011 | 0            | -1               | -1                     | 265            | 0                  | 2                    | 4                   | 271                      | -355                        | -84                      |
| 2011-2012 | 0            | -1               | -1                     | 239            | 0                  | 4                    | 0                   | 243                      | -334                        | -91                      |
| 2012-2013 | 4            | -1               | 3                      | 252            | 90                 | 1                    | 1                   | 344                      | -326                        | 18                       |
| Average   | 1            | -1               | 0                      | 263            | 18                 | 2                    | 2                   | 285                      | -379                        | -94                      |