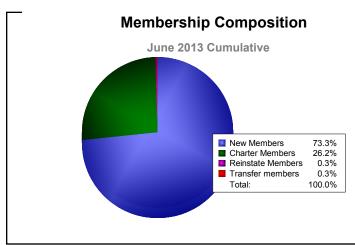

District 334 D

As of June 2013 Cumulative

| Year      | New<br>Clubs | Dropped<br>Clubs | Gain/<br>Loss<br>Clubs | New<br>Members | Charter<br>Members | Reinstate<br>Members | Transfer<br>Members | Total<br>Member<br>Added | Total<br>Members<br>Dropped | Gain/<br>Loss<br>Members |
|-----------|--------------|------------------|------------------------|----------------|--------------------|----------------------|---------------------|--------------------------|-----------------------------|--------------------------|
| 2008-2009 | 0            | -2               | -2                     | 275            | 0                  | 4                    | 2                   | 281                      | -458                        | -177                     |
| 2009-2010 | 0            | -1               | -1                     | 282            | 0                  | 1                    | 2                   | 285                      | -422                        | -137                     |
| 2010-2011 | 0            | -1               | -1                     | 265            | 0                  | 2                    | 4                   | 271                      | -355                        | -84                      |
| 2011-2012 | 0            | -1               | -1                     | 239            | 0                  | 4                    | 0                   | 243                      | -334                        | -91                      |
| 2012-2013 | 4            | -1               | 3                      | 252            | 90                 | 1                    | 1                   | 344                      | -326                        | 18                       |
| Average   | 1            | -1               | 0                      | 263            | 18                 | 2                    | 2                   | 285                      | -379                        | -94                      |